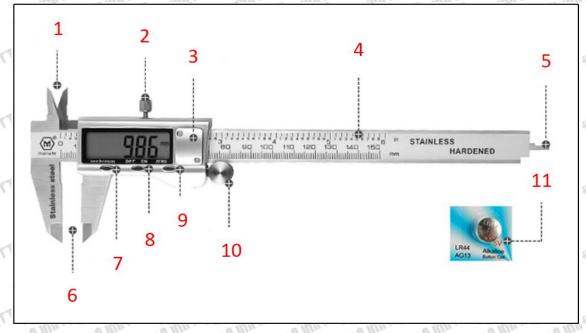

### 2.1. 295030-6338 Injector Valve Stem Measuring Tools

Mob/Whatsapp: +86 13410541523 Tel: +8675523215133

Email: ruby@shumatt.com Website: www.shumatt.com

Pic No.3

| 1. Inner diameter measuring claw | 7. inch/mm metric and inch conversion button |
|----------------------------------|----------------------------------------------|
| 2. Limit screw                   | 8. OFF/ON power button                       |
| 3. Battery installation place    | 9. ZERO button                               |
| 4. Ruler body                    | 10. Push roller                              |
| 5. depth measurement             | 11. Button battery                           |
| 6. depth measurement             | /SHO SHO SHO SHO                             |